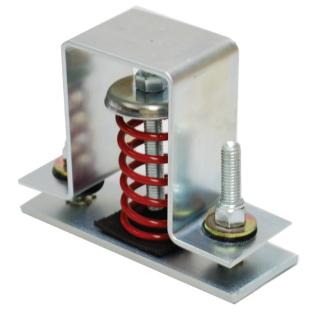

## ISOLATOR RESTRAINT

- Springs and housing made of structural steel
- Elastomeric pad included for noise reduction
- Integrated seismic and wind restraints
- 1" or 2" spring deflection

2716 Grassland Drive, Louisville Ky 40299 800-382-2872 • www.kccmfg.com