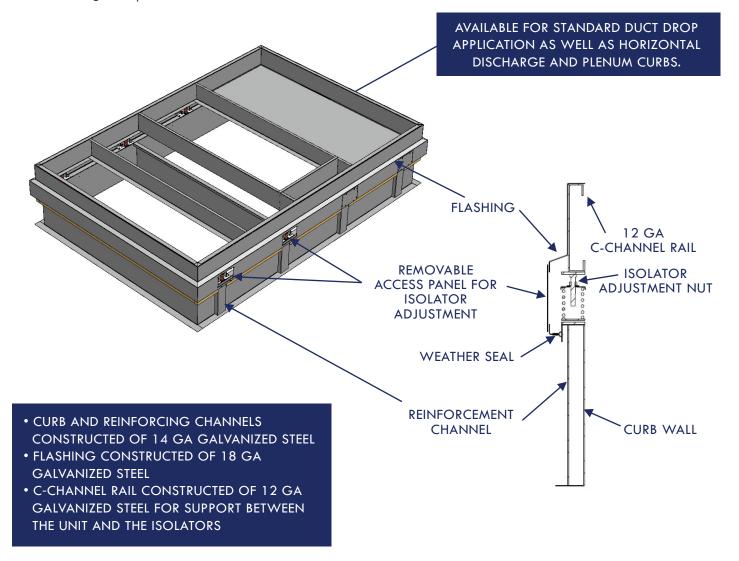

# KCCISO ISOLATION CURB

RTU can be installed immediately after curb installation. Roofing membrane/flashing can be installed without removing the unit. Spring isolators are sized/located for minimum 90% isolation efficiency, with 1" or 2" deflection, and are adjustable for unit leveling through removable access panels. Weather resistant bulb seal is preinstalled at the factory. The curb is constructed of prime G90 galvanized steel, meeting ASTM requirements. All exterior seams are fully welded for a watertight seal. Internal full height dividers provide additional curb reinforcement. Curb can be pitched to match the roof slope to level the top of the curb.

### **FEATURES**

- Corners mitered and welded watertight
- · Factory installed wood nailer
- Welds prime painted after fabrication
- 24"-27" minimum height
- · Insulation as specified
- Up to 25 Ton Units

## **OPTIONS**

- Painted finish
- Additional height
- Single or compound pitch for level top